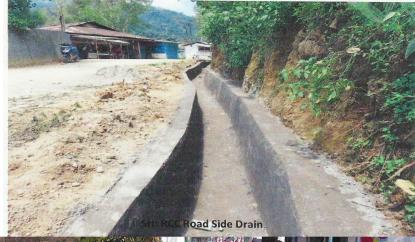

## QUARTERLY PROGRESS REPORT UP TO 315T MARCH 2018

Name of State: Arunachal Pradesh

| I. Name of the Project o.                                       | Amount<br>Released | Scope of Works as per Project |             | Physical Progress<br>Up to the Quarter<br>ending 3/12/2017 | Financial<br>Progress<br>Quarter<br>ending<br>31/12/2017 | Cumulative Achievement up to 31 <sup>st</sup><br>Mach ' 2018 |           | State Share<br>released | Remarks               |
|-----------------------------------------------------------------|--------------------|-------------------------------|-------------|------------------------------------------------------------|----------------------------------------------------------|--------------------------------------------------------------|-----------|-------------------------|-----------------------|
|                                                                 |                    | Items                         | Quantity 6  |                                                            |                                                          | Physical                                                     | Financial |                         |                       |
|                                                                 |                    | 4                             |             | 7                                                          | 8                                                        | 9                                                            | 11        | 11                      |                       |
| Construction of CC<br>Road with side drain<br>within Dumporijo. |                    | RCC Drain with cover slab     | 5545.50 Mtr | 2900 Mtr<br>completed                                      | 51.41                                                    | 5234 Mtr completed                                           | 51.41     | 37.57                   |                       |
|                                                                 |                    | CC Pavement                   |             |                                                            | ,                                                        |                                                              | 1 .       | 46.79                   |                       |
|                                                                 |                    | i) 3.75 m road width          | 980.00 Mtr  | 882 M completed                                            | 79.30                                                    | 980 M completed                                              | 79.30     |                         |                       |
|                                                                 |                    | ii) 5.50 M road width         |             | 680M Completed                                             | 129.98                                                   | 680M Completed                                               | 129.98    |                         | pə                    |
| Central share                                                   | 338.12             | iii) 7.50 M road width        |             | 1056 M completed                                           | 95.24                                                    | 1300 M completed                                             | 95.24     |                         | let                   |
|                                                                 |                    | RCC Box culvert               | 45 Nos      | 10 Nos completed                                           |                                                          | 30 Nos completed                                             |           |                         | ldmo                  |
|                                                                 |                    | Consultancy charges           |             |                                                            | 5.00                                                     |                                                              | 5.00      |                         | Overall 92% completed |
| State share                                                     | 37.57              | Labour cess                   |             |                                                            | 3.76                                                     |                                                              | 3.76      |                         | 6                     |
|                                                                 | 2. 2.              | Contingency                   |             |                                                            | 11.00                                                    |                                                              | 11.00     |                         | rall                  |
| Total Project Cost =                                            |                    |                               |             |                                                            |                                                          |                                                              |           |                         | Ove                   |
| Vide No.K-<br>14011/52/2014-UD.III<br>Dtd 20-02-2015.           |                    |                               |             |                                                            |                                                          |                                                              |           |                         |                       |
|                                                                 |                    |                               |             |                                                            |                                                          |                                                              |           |                         |                       |
|                                                                 | 375.69             |                               |             |                                                            | 375.69                                                   |                                                              | 375.69    | 84.36                   |                       |

## PHOTOGRAPHS OF "Construction of CC Road with side drain within Dumporijo."