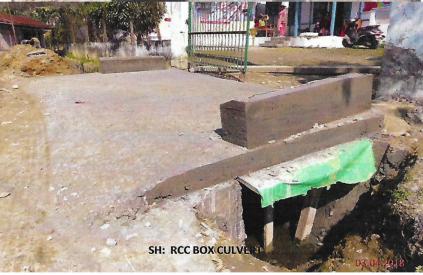

## QUARTERLY PROGRESS REPORT UP TO 315T MARCH 2018

Name of State: Arunachal Pradesh

| I. Name of the Project o.                                       | Amount<br>Released | Scope of Works as per Project |             | Physical Progress<br>Up to the Quarter<br>ending 3/12/2017 | Financial<br>Progress<br>Quarter<br>ending<br>31/12/2017 | Cumulative Achievement up to 31 <sup>st</sup><br>Mach ' 2018 |           | State Share<br>released | Remarks               |
|-----------------------------------------------------------------|--------------------|-------------------------------|-------------|------------------------------------------------------------|----------------------------------------------------------|--------------------------------------------------------------|-----------|-------------------------|-----------------------|
|                                                                 |                    | Items                         | Quantity 6  |                                                            |                                                          | Physical                                                     | Financial |                         |                       |
|                                                                 |                    | 4                             |             | 7                                                          | 8                                                        | 9                                                            | 11        | 11                      |                       |
| Construction of CC<br>Road with side drain<br>within Dumporijo. |                    | RCC Drain with cover slab     | 5545.50 Mtr | 2900 Mtr<br>completed                                      | 51.41                                                    | 5234 Mtr completed                                           | 51.41     | 37.57                   |                       |
|                                                                 |                    | CC Pavement                   |             |                                                            | ,                                                        |                                                              | 1 .       | 46.79                   |                       |
|                                                                 |                    | i) 3.75 m road width          | 980.00 Mtr  | 882 M completed                                            | 79.30                                                    | 980 M completed                                              | 79.30     |                         |                       |
|                                                                 |                    | ii) 5.50 M road width         |             | 680M Completed                                             | 129.98                                                   | 680M Completed                                               | 129.98    |                         | pə                    |
| Central share                                                   | 338.12             | iii) 7.50 M road width        |             | 1056 M completed                                           | 95.24                                                    | 1300 M completed                                             | 95.24     |                         | let                   |
|                                                                 |                    | RCC Box culvert               | 45 Nos      | 10 Nos completed                                           |                                                          | 30 Nos completed                                             |           |                         | ldmo                  |
|                                                                 |                    | Consultancy charges           |             |                                                            | 5.00                                                     |                                                              | 5.00      |                         | Overall 92% completed |
| State share                                                     | 37.57              | Labour cess                   |             |                                                            | 3.76                                                     |                                                              | 3.76      |                         | 6                     |
|                                                                 | 2. 2.              | Contingency                   |             |                                                            | 11.00                                                    |                                                              | 11.00     |                         | rall                  |
| Total Project Cost =                                            |                    |                               |             |                                                            |                                                          |                                                              |           |                         | Ove                   |
| Vide No.K-<br>14011/52/2014-UD.III<br>Dtd 20-02-2015.           |                    |                               |             |                                                            |                                                          |                                                              |           |                         |                       |
|                                                                 |                    |                               |             |                                                            |                                                          |                                                              |           |                         |                       |
|                                                                 | 375.69             |                               |             |                                                            | 375.69                                                   |                                                              | 375.69    | 84.36                   |                       |

## PHOTOGRAPHS OF "Construction of CC Road with side drain within Dumporijo."