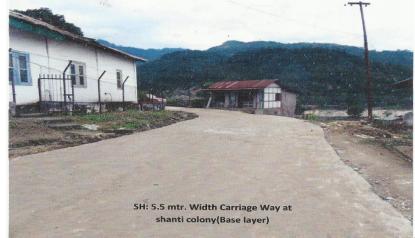

## QUARTERLY PROGRESS REPORT UP TO 315T MARCH 2018

Name of State: Arunachal Pradesh

| I. Name of the Project o.                                       | Amount<br>Released | Scope of Works as per Project |             | Physical Progress<br>Up to the Quarter<br>ending 3/12/2017 | Financial<br>Progress<br>Quarter<br>ending<br>31/12/2017 | Cumulative Achievement up to 31 <sup>st</sup><br>Mach ' 2018 |           | State Share<br>released | Remarks               |
|-----------------------------------------------------------------|--------------------|-------------------------------|-------------|------------------------------------------------------------|----------------------------------------------------------|--------------------------------------------------------------|-----------|-------------------------|-----------------------|
|                                                                 |                    | Items                         | Quantity 6  |                                                            |                                                          | Physical                                                     | Financial |                         |                       |
|                                                                 |                    | 4                             |             | 7                                                          | 8                                                        | 9                                                            | 11        | 11                      |                       |
| Construction of CC<br>Road with side drain<br>within Dumporijo. |                    | RCC Drain with cover slab     | 5545.50 Mtr | 2900 Mtr<br>completed                                      | 51.41                                                    | 5234 Mtr completed                                           | 51.41     | 37.57                   |                       |
|                                                                 |                    | CC Pavement                   |             |                                                            | ,                                                        |                                                              | 1 .       | 46.79                   |                       |
|                                                                 |                    | i) 3.75 m road width          | 980.00 Mtr  | 882 M completed                                            | 79.30                                                    | 980 M completed                                              | 79.30     |                         |                       |
|                                                                 |                    | ii) 5.50 M road width         |             | 680M Completed                                             | 129.98                                                   | 680M Completed                                               | 129.98    |                         | pə                    |
| Central share                                                   | 338.12             | iii) 7.50 M road width        |             | 1056 M completed                                           | 95.24                                                    | 1300 M completed                                             | 95.24     |                         | let                   |
|                                                                 |                    | RCC Box culvert               | 45 Nos      | 10 Nos completed                                           |                                                          | 30 Nos completed                                             |           |                         | ldmo                  |
|                                                                 |                    | Consultancy charges           |             |                                                            | 5.00                                                     |                                                              | 5.00      |                         | Overall 92% completed |
| State share                                                     | 37.57              | Labour cess                   |             |                                                            | 3.76                                                     |                                                              | 3.76      |                         | 6                     |
|                                                                 | 2. 2.              | Contingency                   |             |                                                            | 11.00                                                    |                                                              | 11.00     |                         | rall                  |
| Total Project Cost =                                            |                    |                               |             |                                                            |                                                          |                                                              |           |                         | Ove                   |
| Vide No.K-<br>14011/52/2014-UD.III<br>Dtd 20-02-2015.           |                    |                               |             |                                                            |                                                          |                                                              |           |                         |                       |
|                                                                 |                    |                               |             |                                                            |                                                          |                                                              |           |                         |                       |
|                                                                 | 375.69             |                               |             |                                                            | 375.69                                                   |                                                              | 375.69    | 84.36                   |                       |

## PHOTOGRAPHS OF "Construction of CC Road with side drain within Dumporijo."