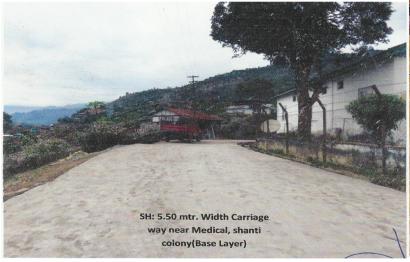

## QUARTERLY PROGRESS REPORT UP TO 315T MARCH 2018

Name of State: Arunachal Pradesh

| I. Name of the Project o.                                       | Amount<br>Released | Scope of Works as per Project |             | Physical Progress<br>Up to the Quarter<br>ending 3/12/2017 | Financial<br>Progress<br>Quarter<br>ending<br>31/12/2017 | Cumulative Achievement up to 31 <sup>st</sup><br>Mach ' 2018 |           | State Share<br>released | Remarks               |
|-----------------------------------------------------------------|--------------------|-------------------------------|-------------|------------------------------------------------------------|----------------------------------------------------------|--------------------------------------------------------------|-----------|-------------------------|-----------------------|
|                                                                 |                    | Items                         | Quantity 6  |                                                            |                                                          | Physical                                                     | Financial |                         |                       |
|                                                                 |                    | 4                             |             | 7                                                          | 8                                                        | 9                                                            | 11        | 11                      |                       |
| Construction of CC<br>Road with side drain<br>within Dumporijo. |                    | RCC Drain with cover slab     | 5545.50 Mtr | 2900 Mtr<br>completed                                      | 51.41                                                    | 5234 Mtr completed                                           | 51.41     | 37.57                   |                       |
|                                                                 |                    | CC Pavement                   |             |                                                            | ,                                                        |                                                              | 1 .       | 46.79                   |                       |
|                                                                 |                    | i) 3.75 m road width          | 980.00 Mtr  | 882 M completed                                            | 79.30                                                    | 980 M completed                                              | 79.30     |                         |                       |
|                                                                 |                    | ii) 5.50 M road width         |             | 680M Completed                                             | 129.98                                                   | 680M Completed                                               | 129.98    |                         | pə                    |
| Central share                                                   | 338.12             | iii) 7.50 M road width        |             | 1056 M completed                                           | 95.24                                                    | 1300 M completed                                             | 95.24     |                         | let                   |
|                                                                 |                    | RCC Box culvert               | 45 Nos      | 10 Nos completed                                           |                                                          | 30 Nos completed                                             |           |                         | ldmo                  |
|                                                                 |                    | Consultancy charges           |             |                                                            | 5.00                                                     |                                                              | 5.00      |                         | Overall 92% completed |
| State share                                                     | 37.57              | Labour cess                   |             |                                                            | 3.76                                                     |                                                              | 3.76      |                         | 6                     |
|                                                                 | 2. 2.              | Contingency                   |             |                                                            | 11.00                                                    |                                                              | 11.00     |                         | rall                  |
| Total Project Cost =                                            |                    |                               |             |                                                            |                                                          |                                                              |           |                         | Ove                   |
| Vide No.K-<br>14011/52/2014-UD.III<br>Dtd 20-02-2015.           |                    |                               |             |                                                            |                                                          |                                                              |           |                         |                       |
|                                                                 |                    |                               |             |                                                            |                                                          |                                                              |           |                         |                       |
|                                                                 | 375.69             |                               |             |                                                            | 375.69                                                   |                                                              | 375.69    | 84.36                   |                       |

## PHOTOGRAPHS OF "Construction of CC Road with side drain within Dumporijo."