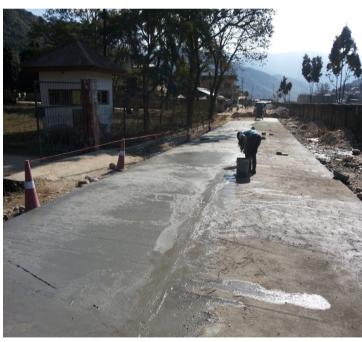

| State share                                  | 82.46              |                                           |          |                                                      |                                                       |                                                              |           |                      |                       |
|                                              | 1869.67            |                                           |          |                                                      | 1282.40                                               |                                                              | 1282.40   | 186.97               |                       |

## PHOTOGRAPHS OF "CONSTRUCTION/IMPROVEMENT OF ROAD NETWORK AT SEPPA"