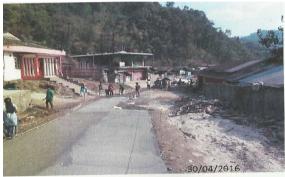

|
| State share                                  | 82.46              |                                           |          |                                                      |                                                       |                                                              |           |                      |                       |
|                                              | 1869.67            |                                           |          |                                                      | 1282.40                                               |                                                              | 1282.40   | 186.97               |                       |

## PHOTOGRAPHS OF "CONSTRUCTION/IMPROVEMENT OF ROAD NETWORK AT SEPPA"