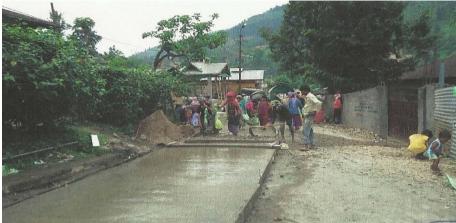

|
| State share                                  | 82.46              |                                           |          |                                                      |                                                       |                                                              |           |                      |                       |
|                                              | 1869.67            |                                           |          |                                                      | 1282.40                                               |                                                              | 1282.40   | 186.97               |                       |

## PHOTOGRAPHS OF "CONSTRUCTION/IMPROVEMENT OF ROAD NETWORK AT SEPPA"